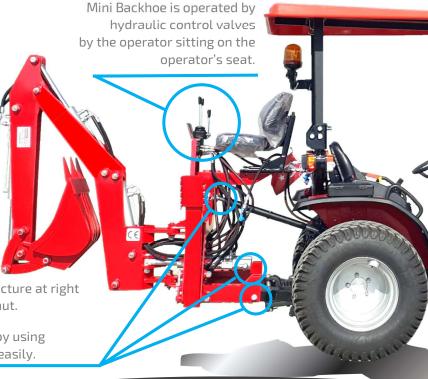

# ATTACHING THE MINI backhoe to the tracor

kemalonursenel@metalworkingcenter.com

+90 532 702 95 00

Mini Backhoe takes power from the tractors' hydraulic system.

Pressure-in hydraulic hose is fixed to the tractor's hydraulic pressure out jack easily by using quick coupler.

Return hydraulic hose is also fixed to the tractor's oil tank by using adaptors and quick coupler faster.

The greasing nipples are located on the pins and bushes and can be reached easily.

A locker plate must be fitted onto the screw that at its opposite side when the equipment positioned as "road position" as seen on the picture at right hand side and must be fixed by using locking nut.