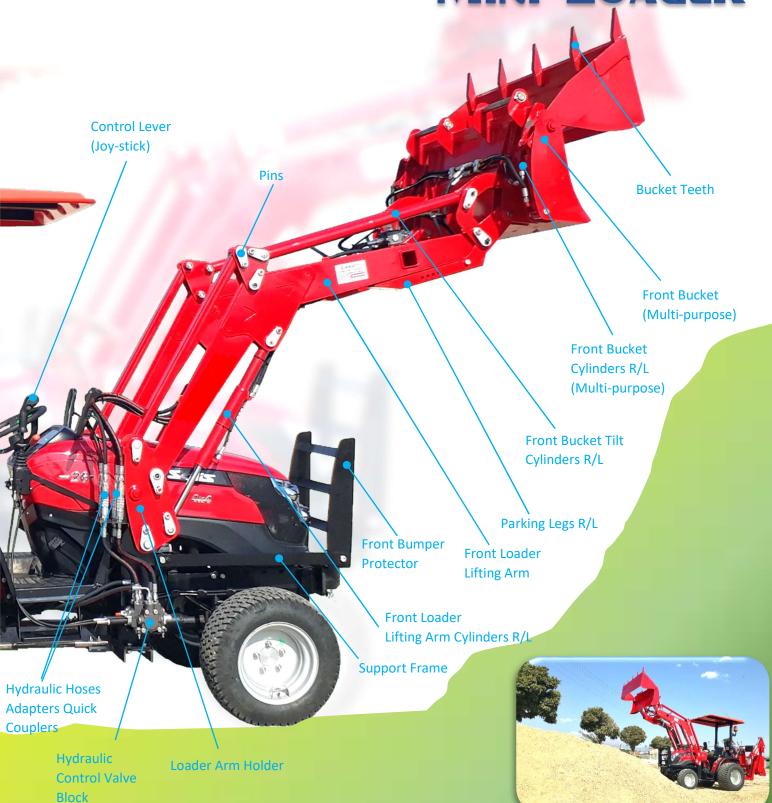

# Mini Loader

"METAL WORKING CENTER" reserves the right to make changes in the visuals, explanations, technical data show brochure, without prior notice, in line with the understanding of continuous improvement and development.

# Attaching the mini loader to the tracor

Mini Loader is fixed onto the tractor by using the pins on the loader arm holder easily

Mini Loader is operated by joystick control lever.

Hydraulic adapters and quick couplers provide attaching/demounting the loader faster.

Hydraulic control valve block for the loader takes directives from the joystick and let the hydraulic cylinders move in correct direction.