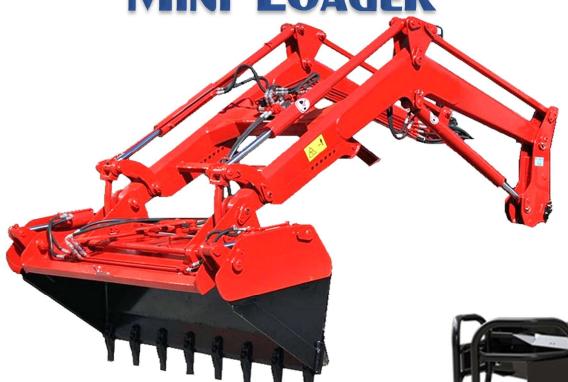

# Mini Loader

"METAL WORKING CENTER" reserves the right to make changes in the visuals, explanations, technical data show brochure, without prior notice, in line with the understanding of continuous improvement and development.

# Attaching the mini loader to the tracor

Mini Loader is fixed onto the tractor by using the pins on the loader arm holder easily

Mini Loader is operated by joystick control lever.

Hydraulic adapters and quick couplers provide attaching/demounting the loader faster.

Hydraulic control valve block for the loader takes directives from the joystick and let the hydraulic cylinders move in correct direction.