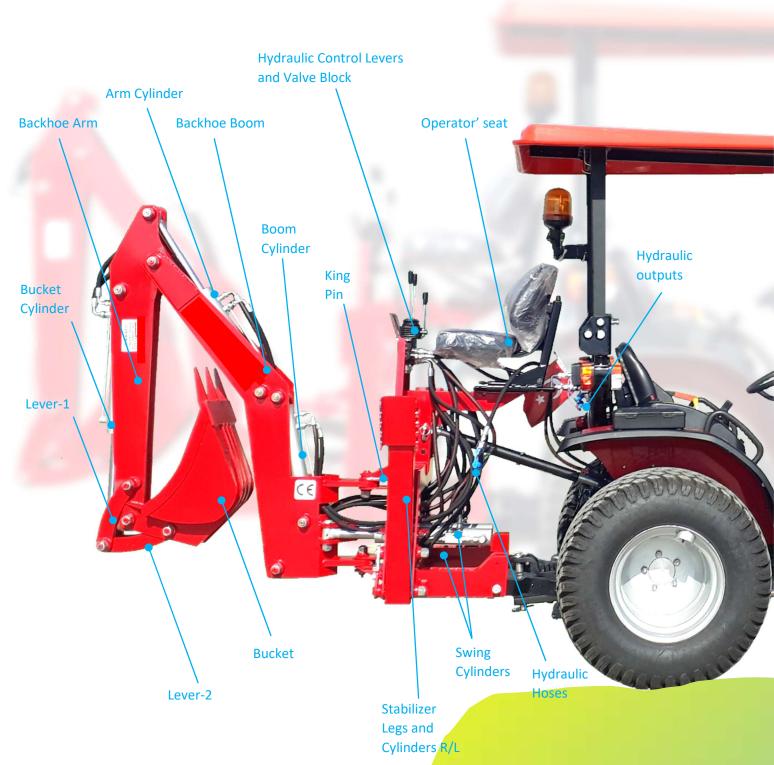

# PORTABLE MINI BACKHOE

"METAL WORKING CENTER" reserves the right to make changes in the visuals, explanations, technical data shown in the brochure, without prior notice, in line with the understanding of continuous improvement and development.

Mini Backhoe is attached to the tractors by using standard pins and 3-point lifting system easily.