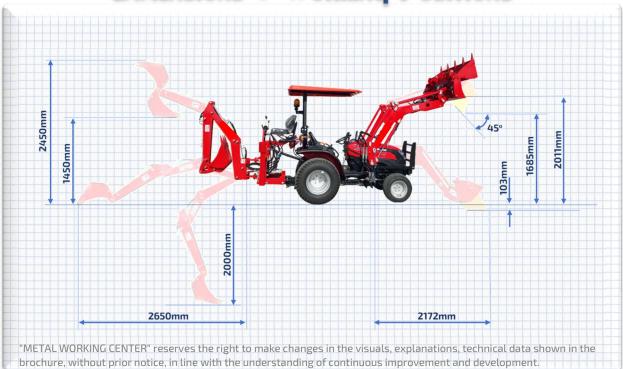

by a quarter century of experience...



TRACTOR MOUNTED

PORTABLE MINI

Backhoe Loader

with mini
EQUIPMENT
Do
GREAT
works!...



# PORTABLE MINI BACKHOE





"METAL WORKING CENTER" reserves the right to make changes in the visuals, explanations, technical data shown in the brochure, without prior notice, in line with the understanding of continuous improvement and development.

# **PORTABLE**

# Mini Loader



"METAL WORKING CENTER" reserves the right to make changes in the visuals, explanations, technical data show brochure, without prior notice, in line with the understanding of continuous improvement and development.







# **Dimensions @ Working Positions**



# ATTACHING THE MINI backhoe to the tracor

kemalonursenel@metalworkingcenter.com

+90 532 702 95 00

Mini Backhoe takes power from the tractors' hydraulic system.

Pressure-in hydraulic hose is fixed to the tractor's hydraulic pressure out jack easily by using quick coupler.

Return hydraulic hose is also fixed to the tractor's oil tank by using adaptors and quick coupler faster.

The greasing nipples are located on the pins and bushes and can be reached easily.

A locker plate must be fitted onto the screw that at its opposite side when the equipment positioned as "road position" as seen on the picture at right hand side and must be fixed by using locking nut.

Mini Backhoe is attached to the tractors by using standard pins and 3-point lifting system easily.





# Attaching the mini l