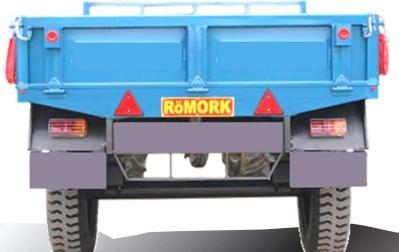

by a quarter century of experience...

TRACTOR MOUNTED

PORTABLE MINI

Backhoe Loader

with mini
EQUIPMENT
Do
GREAT
works!...

# TRACTOR MOUNTED PORTABLE Mini Backhoe