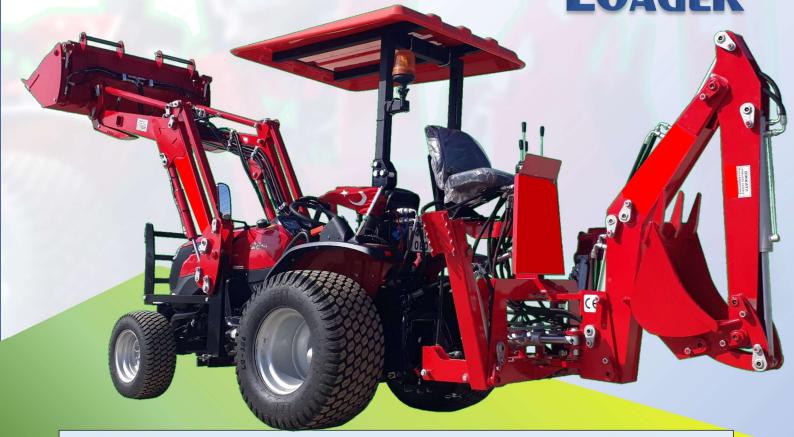

# TRACTOR MOUNTED PORTABLE MINI BACKHOE LOADER

The Mini Backhoe is a universal & portable equipment compatible with many other models of tractors. The loader part can also be disassembled and mounted. However, the dimensions of the chassis connection parts vary according to the tractor models and these parts are made according to the tractor model.